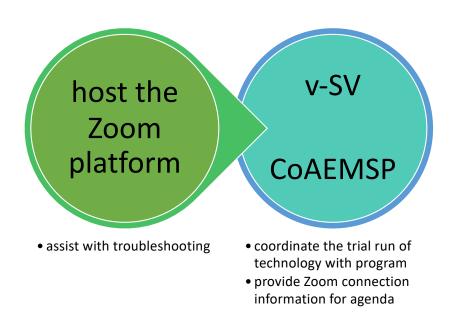

# Program Director

- Complete SSR Addendum
- Create agenda
- Finalize the schedule 2+ weeks before site visit & review with the site visit team
- Invite the participants
- Set up the meetings
- Provide Zoom information to participants
- Provide the participants' information to the site visit team
- Securely share confidential files/documents

# Roles & Responsibilities: Zoom Tech Host

Look at the camera and stay focused

No multi-tasking

# Best Practices Virtual Site Visits

Mute when not talking
Individuals on their own device

Cell phone #s

Program Director
Site Visit Team
Zoom Facilitator