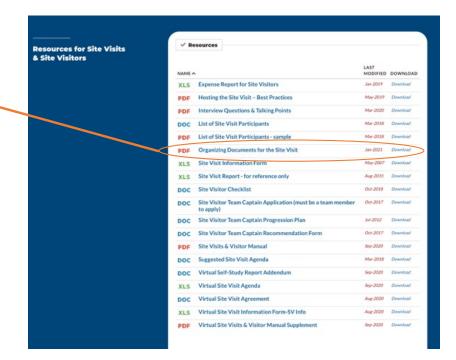

## Organizing Documents

#### CAAHEP ACCREDITATION SITE VISIT

#### A Program Director's Guide:

Organizing the Documents for the Site Visit by Standard

The Initial or Continuing Self-Study Report has been submitted, and the site visit is scheduled. You are eagerly anticipating the site visitors, including a Paramedic-educator and a physician involved in EMS education or two Paramedic educators. (Periodically, additional site visitors may be on the team.) You want to be well prepared, so where do you start.

Effective preparation for the site visit will facilitate the review, ensure that your Program is well represented by providing documentation of the Program's processes, answer site visitor questions, and reduce your stress level. Having all potential documents available for review also demonstrates the degree of organization of the Program. Whether this is your first site visit or a seasoned veteran, the following checklist will assist you with your preparations,

The following pages are a list of documents the Program must make available for the site visit, all arganized by the Standard Reference (i.e., II.A., or III.C.2., etc.). These documents are in addition to documents identified in the Executive Analysis (E.A). There are two primary methods of organizing the materials: either in 1) a file box or crate with labeled hanging file folders or 2) electronic format. Either way is acceptable for the residential/in-person site visit. The electronic format is used for the virtual site visit. For the residential/in-person site visit, the documentation remains available in the private conference room; for the virtual site visit, the documentation is available in the CoAEMSP-established Share-file folder. Some standards will require several years of data, such as summary tracking documentation for graduated cohorts. In these cases, you will need to label each year with a separate divider or folder. Additionally, site visitors will pull student files at random for review and be prepared to provide additional examples if requires the

This document is the list of required documentation. Many of the accreditation standards will be verified through conversations and interviews with different people during the site visit.

If items were provided in the Self-Study Report, then it is not necessary to provide another copy. If the document was not supplied with the original submission of the Self-Study Report and is noted in the EA, then provide it for the site visit. The file structure of how a program will organize electronic files is located on the final pages of this document.