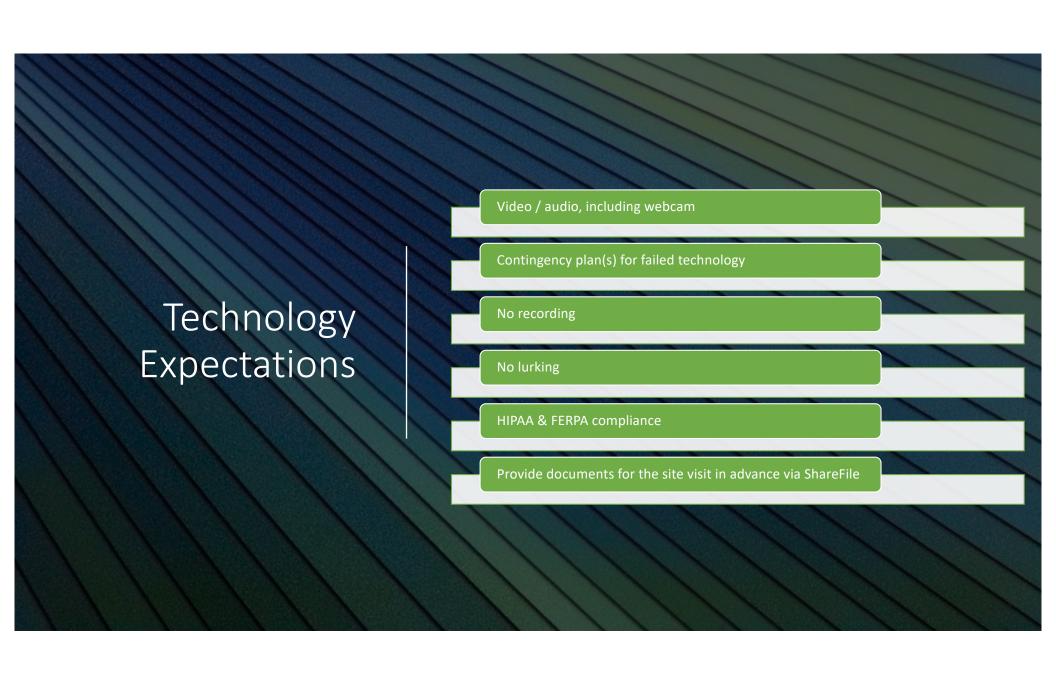

# Roles & Responsibilities: Zoom Tech Host

Look at the camera and stay focused

No multi-tasking

# Best Practices Virtual Site Visits

Mute when not talking
Individuals on their own device

Cell phone #s

Program Director
Site Visit Team
Zoom Facilitator