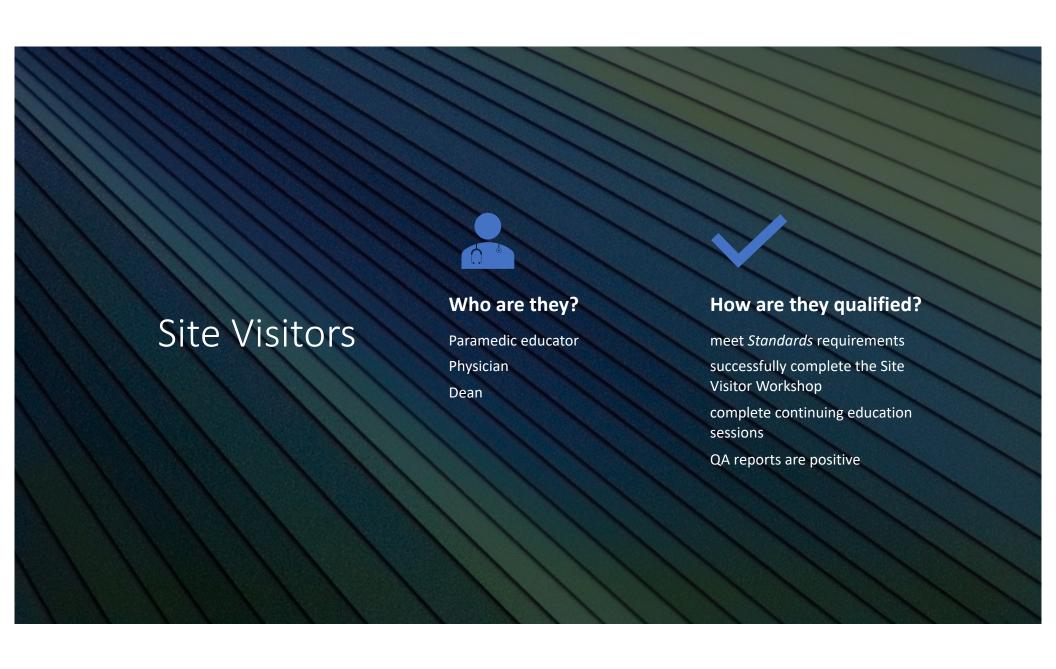

#### A Program Director's Guide:

Organizing the Documents for the Site Visit by Standard

The Initial or Continuing Self-Study Report has been submitted, and the site visit is scheduled. You are eagerly anticipating the site visitors, including a Paramedic-educator and a physician involved in EMS education or two Paramedic educators. (Periodically, additional site visitors may be on the team.) You want to be well prepared, so where do you start.